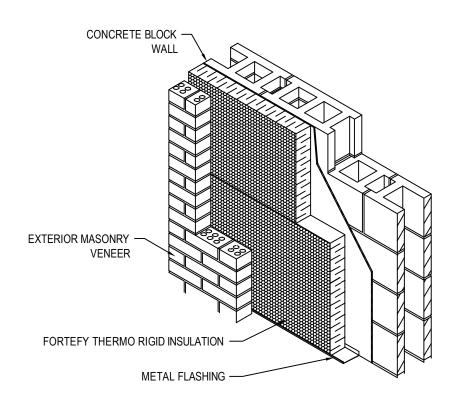

## SECTION EXTERIOR WALL

LIGHTWEIGHT FOR EASY INSTALLATION
ELIMINATES THERMAL BRIDGING ON EXTERIOR

<u>WALL APPLICATION</u>

REDUCED AIR INFILTRATION
ECONOMICAL: LOW COST PER R-VALUE