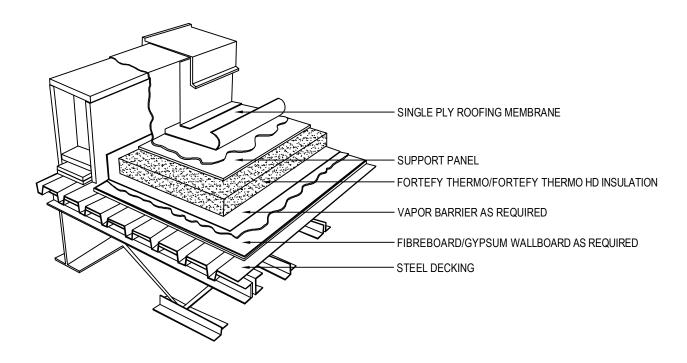

## SECTION EXTERIOR WALL

COST EFFECTIVE LOW MOISTURE ABSORPTION QUICK INSTALLATION

NON BIODEGRADABLE, DOES NOT SUPPORT MOULD CONTAINS NO CFCS OR HCFC, DOES NOT OFF-GAS AND IS AN INERT MATERIAL 3RD PARTY CERTIFICATION ENSURES OUR PRODUCT DELIVERS

## NOTES:

- 1. THIS DRAWING IS FOR ILLUSTRATIVE PURPOSES ONLY. DESIGN OF ANY WALL ASSEMBLY FOR A SPECIFIC PROJECT SHALL BE REVIEWED AND/OR APPROVED BY A LICENSED ARCHITECT/ENGINEER.
- 2. ALL PROJECT SPECIFIC DRAWINGS AND SPECIFICATIONS SHALL COMPLY WITH THE LOCAL BUILDING CODE.
- 3. INSTALLATION OF FORTE EPS INSULATION SHALL COMPLY WITH THE LOCAL BUILDING CODE AND FORTE'S INSTALLATION GUIDELINES/INSTRUCTIONS. IN CASE OF CONFLICT, THE LOCAL BUILDING CODE SHALL ALWAYS SUPERSEDE.
- 4. DO NOT SCALE DRAWING.
- 5. THIS DRAWING IS INTENDED FOR USE BY ARCHITECTS, ENGINEERS, CONTRACTORS, CONSULTANTS AND DESIGN PROFESSIONALS FOR PLANNING PURPOSES ONLY. THIS DRAWING MAY NOT BE USED FOR CONSTRUCTION.
- 6. ALL INFORMATION CONTAINED HEREIN WAS CURRENT AT THE TIME OF DEVELOPMENT BUT MUST BE REVIEWED AND APPROVED BY THE PRODUCT MANUFACTURER TO BE CONSIDERED ACCURATE.
- CONTRACTOR'S NOTE: FOR PRODUCT AND COMPANY INFORMATION VISIT WWW.CADDETAILS.COM/INFO AND ENTER REFERENCE NUMBER 4900-012.