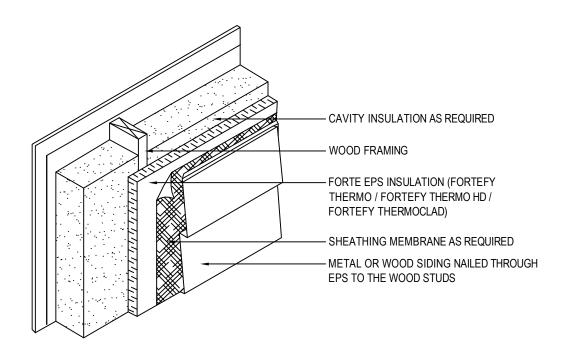

## NOTES:

- THIS DRAWING IS FOR ILLUSTRATIVE PURPOSES ONLY. DESIGN OF ANY WALL ASSEMBLY FOR A SPECIFIC PROJECT SHALL BE REVIEWED AND/OR APPROVED BY A LICENSED ARCHITECT/ENGINEER.
- 2. ALL PROJECT SPECIFIC DRAWINGS AND SPECIFICATIONS SHALL COMPLY WITH THE LOCAL BUILDING CODE.
- 3. INSTALLATION OF FORTE EPS INSULATION SHALL COMPLY WITH THE LOCAL BUILDING CODE AND FORTE'S INSTALLATION GUIDELINES/INSTRUCTIONS. IN CASE OF CONFLICT, THE LOCAL BUILDING CODE SHALL ALWAYS SUPERSEDE.
- 4. DO NOT SCALE DRAWING.
- 5. THIS DRAWING IS INTENDED FOR USE BY ARCHITECTS, ENGINEERS, CONTRACTORS, CONSULTANTS AND DESIGN PROFESSIONALS FOR PLANNING PURPOSES ONLY. THIS DRAWING MAY NOT BE USED FOR CONSTRUCTION.
- 6. ALL INFORMATION CONTAINED HEREIN WAS CURRENT AT THE TIME OF DEVELOPMENT BUT MUST BE REVIEWED AND APPROVED BY THE PRODUCT MANUFACTURER TO BE CONSIDERED ACCURATE.
- 7. CONTRACTOR'S NOTE: FOR PRODUCT AND COMPANY INFORMATION VISIT WWW.CADDETAILS.COM/INFO AND ENTER REFERENCE NUMBER 4900-011.